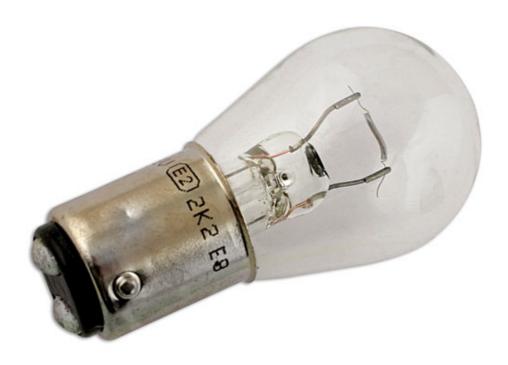

## Lucas Stop & Tail Bulb 24V 21W OE346 10pc

The Lucas automotive bulb range consists of over 600 references covering cars, light and heavy duty commercial vehicles and motorcycles. With over 99 % vehicle parc coverage and an unrivaled reputation for quality, the Lucas automotive bulb offering is the obvious choice for both aftermarket and original equipment dealers throughout the world. Lucas automotive bulbs are instantly recognisable as a brand you can trust, with a heritage dating back to the earliest vehicles on the UK roads. The range has been continually developed over the years to remain at the forefront of technology whilst maintaining a broad coverage across classic cars.

## **Additional Information**

- · Stop & Tail light bulb
- ANSI Code 346
- BA15d / SBC
- 24v / 21 watt
- 10pc

http:///product/30533

LASER Kamasa Gunson Connect